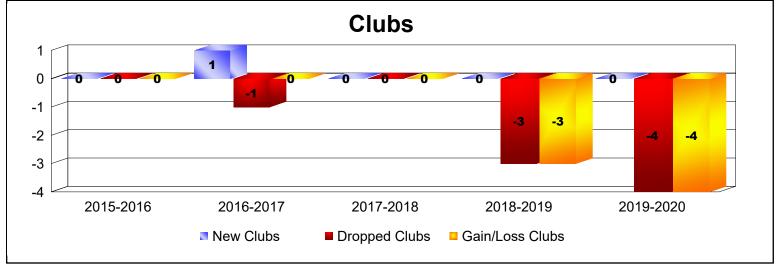

District 16 L

As of June 2020 Cumulative

| Year      | New<br>Clubs | Dropped<br>Clubs | Gain/<br>Loss<br>Clubs | New<br>Members | Charter<br>Members | Reinstate<br>Members | Transfer<br>Members | Total<br>Member<br>Added | Total<br>Members<br>Dropped | Gain/<br>Loss<br>Members |
|-----------|--------------|------------------|------------------------|----------------|--------------------|----------------------|---------------------|--------------------------|-----------------------------|--------------------------|
| 2015-2016 | 0            | 0                | 0                      | 151            | 1                  | 11                   | 11                  | 174                      | -186                        | -12                      |
| 2016-2017 | 1            | -1               | 0                      | 153            | 21                 | 8                    | 9                   | 191                      | -229                        | -38                      |
| 2017-2018 | 0            | 0                | 0                      | 159            | 1                  | 16                   | 1                   | 177                      | -233                        | -56                      |
| 2018-2019 | 0            | -3               | -3                     | 142            | 6                  | 19                   | 20                  | 187                      | -245                        | -58                      |
| 2019-2020 | 0            | -4               | -4                     | 81             | 4                  | 17                   | 14                  | 116                      | -253                        | -137                     |
| Average   | 0            | -2               | -1                     | 137            | 7                  | 14                   | 11                  | 169                      | -229                        | -60                      |