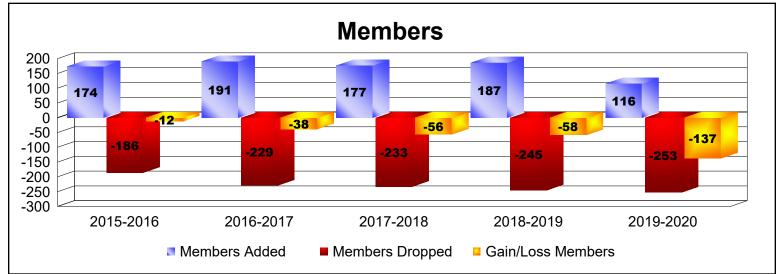

District 16 L

As of June 2020 Cumulative

| Year      | New<br>Clubs | Dropped<br>Clubs | Gain/<br>Loss<br>Clubs | New<br>Members | Charter<br>Members | Reinstate<br>Members | Transfer<br>Members | Total<br>Member<br>Added | Total<br>Members<br>Dropped | Gain/<br>Loss<br>Members |
|-----------|--------------|------------------|------------------------|----------------|--------------------|----------------------|---------------------|--------------------------|-----------------------------|--------------------------|
| 2015-2016 | 0            | 0                | 0                      | 151            | 1                  | 11                   | 11                  | 174                      | -186                        | -12                      |
| 2016-2017 | 1            | -1               | 0                      | 153            | 21                 | 8                    | 9                   | 191                      | -229                        | -38                      |
| 2017-2018 | 0            | 0                | 0                      | 159            | 1                  | 16                   | 1                   | 177                      | -233                        | -56                      |
| 2018-2019 | 0            | -3               | -3                     | 142            | 6                  | 19                   | 20                  | 187                      | -245                        | -58                      |
| 2019-2020 | 0            | -4               | -4                     | 81             | 4                  | 17                   | 14                  | 116                      | -253                        | -137                     |
| Average   | 0            | -2               | -1                     | 137            | 7                  | 14                   | 11                  | 169                      | -229                        | -60                      |